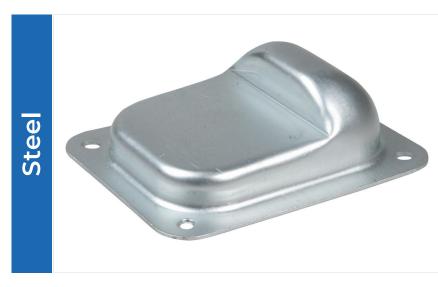

## TECHNICAL DATA SHEET ART. 470V

**DIMENSION** 

85mm

DESCRIPTION:

Gate Stopper for 2 Leafs-Gate To Be

FINISHING:

**Galvanized Steel** 

CATEGORY:

Swinging gates

MATERIAL:

**Body: Steel (DD11)** 

Stopper for Gate leaves.

Suitable to be screwed.

The performances are intended for products correctly positioned, fixed, aligned and maintained in relation to the use, the positioning and the environmental conditions. The following factors can affect very much durability, performances and safety: