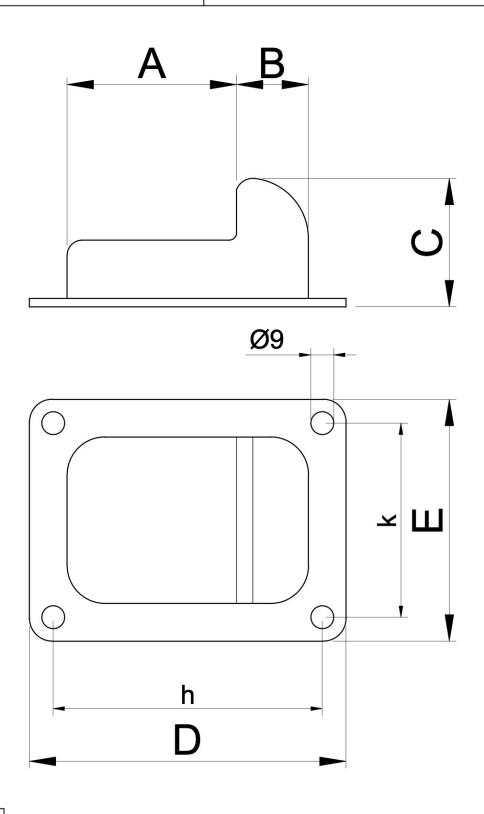

Signed for and on behalf of the manufacturer

|   | 470V | 470VP |  |
|---|------|-------|--|
| Α | 85   | 55    |  |
| В | 45   | 35    |  |
| С | 50   | 42    |  |
| D | 160  | 120   |  |
| E | 140  | 100   |  |
| h | 130  | 95    |  |
| k | 110  | 75    |  |

| ARTICOLO.   | 00470V-                                            | 470VP                          | REV. 0002 |     |
|-------------|----------------------------------------------------|--------------------------------|-----------|-----|
| DESCRIZIONE | Battente di arresto da                             | avvitare per cancello a 2 ante | UNITÀ MM  |     |
| PERCORSO    | Disegni/Art.00470V-470VP/Art.00470V-470VP_0002.dwg |                                | SCALA 1:1 | Vi. |
| DISEGNATORE | D.F.                                               | DATA 13/07/2017                |           | †   |